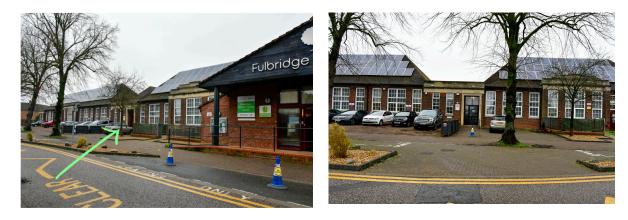

This will affect where you will drop off and collect your children during this time.

From **Tuesday 12th March** drop off and pick up will be from the door to the left of the main entrance near the car park at the front of the school.