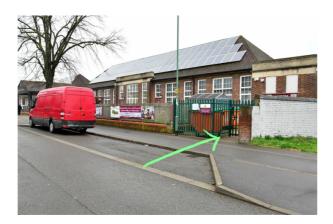

So we can finish the essential repairs to Rashford classroom we will be having scaffolding put up tomorrow morning in front of Cavell, Rashford and Angelou classrooms. The scaffolding will remain in place possibly until the Easter break.

This will affect where you will drop off and collect your children during this time,

From **Tuesday 12th March** drop off and pick up will be from the door at the end of the school near the nursery entrance. An adult from your child's class will be at the door to welcome you.