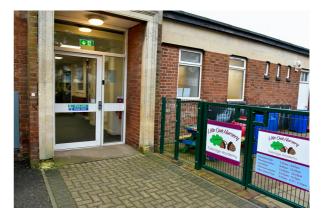

This will affect where you will drop off and collect your children during this time,

From **Tuesday 12th March** drop off and pick up will be from the door at the end of the school near the nursery entrance. An adult from your child's class will be at the door to welcome you.