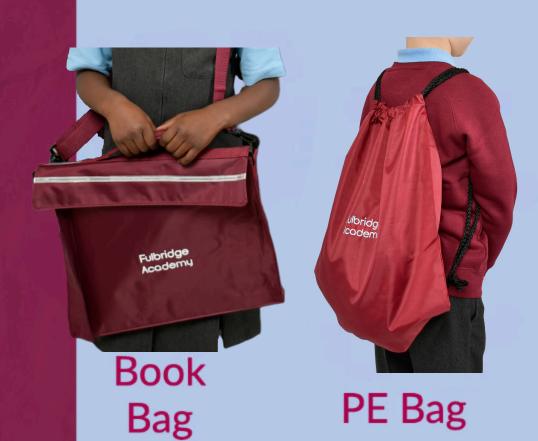

# Bags & Hats

Jacket £15.00
Cap £5.00
Wooly Hat £4.00
Book Bag £5.00
PE Bag £5.00
Backpack £10.00

**Jacket** 

**Wolly Hat** 

Backpack