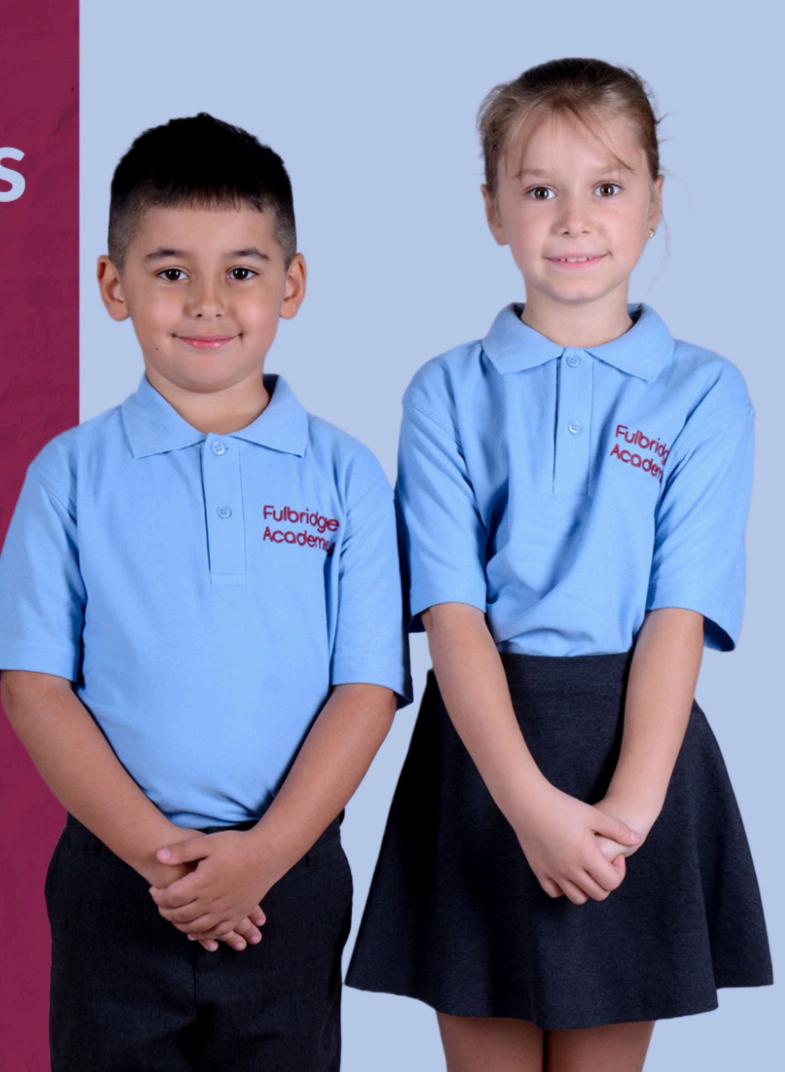

## School Uniform Brochure

Fulbridge Academy

Polo Shirts £6.00

Jumper & Cardigan £9.00

PE & Performing Arts

Black t-shirt £5.00 Black hoodie £10.00

### School Uniform

- Maroon Sweatshirt or cardigan
- Pale blue shirt/blouse or pale blue polo shirt
- Plain grey or black trousers
- Plain grey or black knee length shorts
- Grey knee length skirt
- Blue gingham dress, grey pinafore dress play suit
- Plain grey, black, burgundy or pale blue headscarves (if worn)
- Plain black shoes, NO TRAINERS