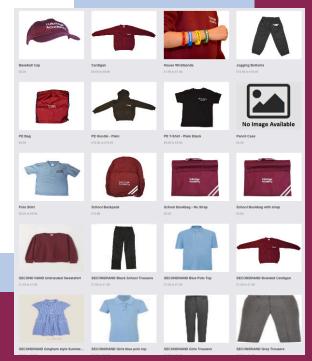

## School Uniform Brochure

Fulbridge Academy

Polo Shirts £6.00

Jumper & Cardigan £9.00

PE & Performing Arts

Black t-shirt £5.00 Black hoodie £10.00

# PE & Performing Arts

Joggers £10.00 Shorts £6.00 Skort £12.00

# Bags & Hats

Jacket £15.00
Cap £5.00
Wooly Hat £4.00
Book Bag £5.00
PE Bag £5.00
Backpack £10.00

**Jacket** 

**Wolly Hat** 

Backpack

### School Uniform

- Maroon Sweatshirt or cardigan
- Pale blue shirt/blouse or pale blue polo shirt
- Plain grey or black trousers
- Plain grey or black knee length shorts
- Grey knee length skirt
- Blue gingham dress, grey pinafore dress play suit
- Plain grey, black, burgundy or pale blue headscarves (if worn)
- Plain black shoes, NO TRAINERS

### PE/Performing Arts Kit

- Plain black t-shirt or Fulbridge Academy black t-shirt
- Plain black hoodie or jumper
- Plain black jogging bottoms
- Plain black shorts or skort
- Trainers

Please see our uniform policy on our website for more information.