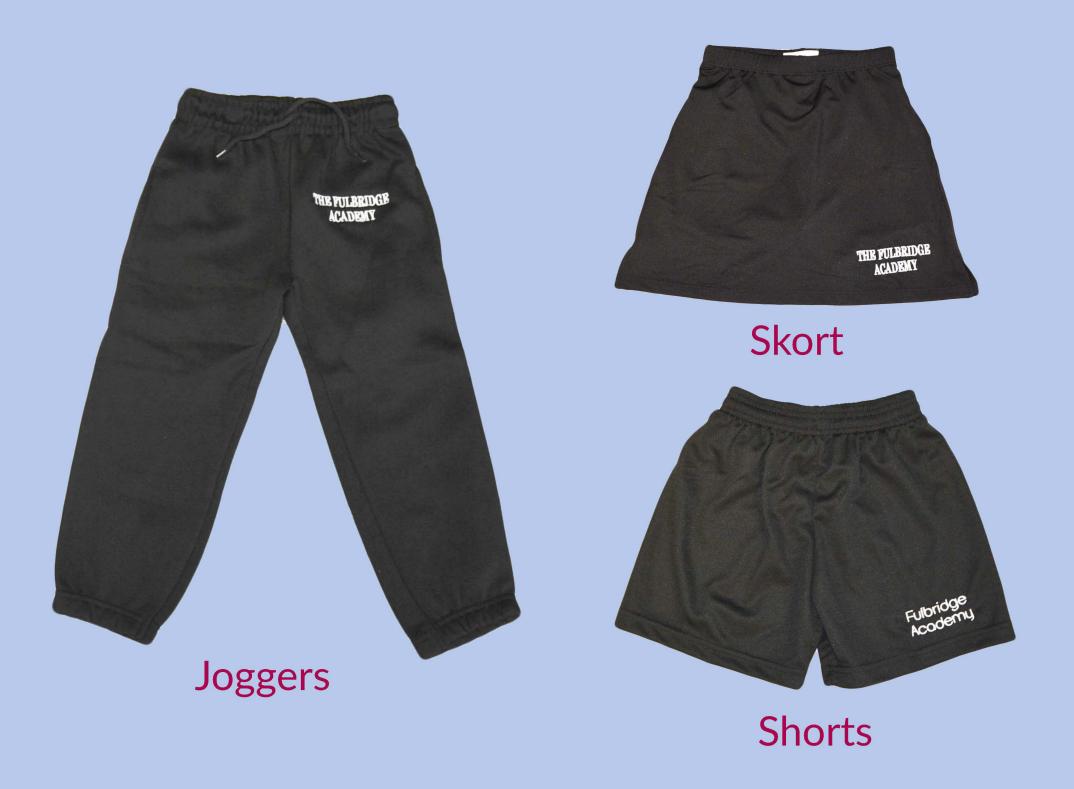

## School Uniform Brochure



Fulbridge Academy

Polo Shirts £6.00



Jumper & Cardigan £9.00



PE & Performing Arts

Black t-shirt £5.00 Black hoodie £10.00



# PE & Performing Arts

Joggers £10.00 Shorts £6.00 Skort £12.00



# Bags & Hats

Jacket £15.00
Cap £5.00
Wooly Hat £4.00
Book Bag £5.00
PE Bag £5.00
Backpack £10.00



**Jacket** 



**Wolly Hat** 





Backpack

## Secondhand Uniform

Good quality second hand uniform

Items are subject to availability

Mix of branded and unbranded items

**Trousers** 

Cardigans

**Jumpers** 

**Skirts** 

Polo shirts

Summer dresses

**Pinafores** 



\*\*the cost is to cover laundering.

## **Uniform Guidelines**

\*Please name all of your child's school uniform.

Name labels which are guaranteed to stay stuck even after washing can be found online at:

www.stikins.co.uk/clothes-labels

If the uniform is not named it cannot be returned if it gets lost.

### School Uniform

- Maroon Sweatshirt or cardigan
- Pale blue shirt/blouse or pale blue polo shirt
- Plain grey