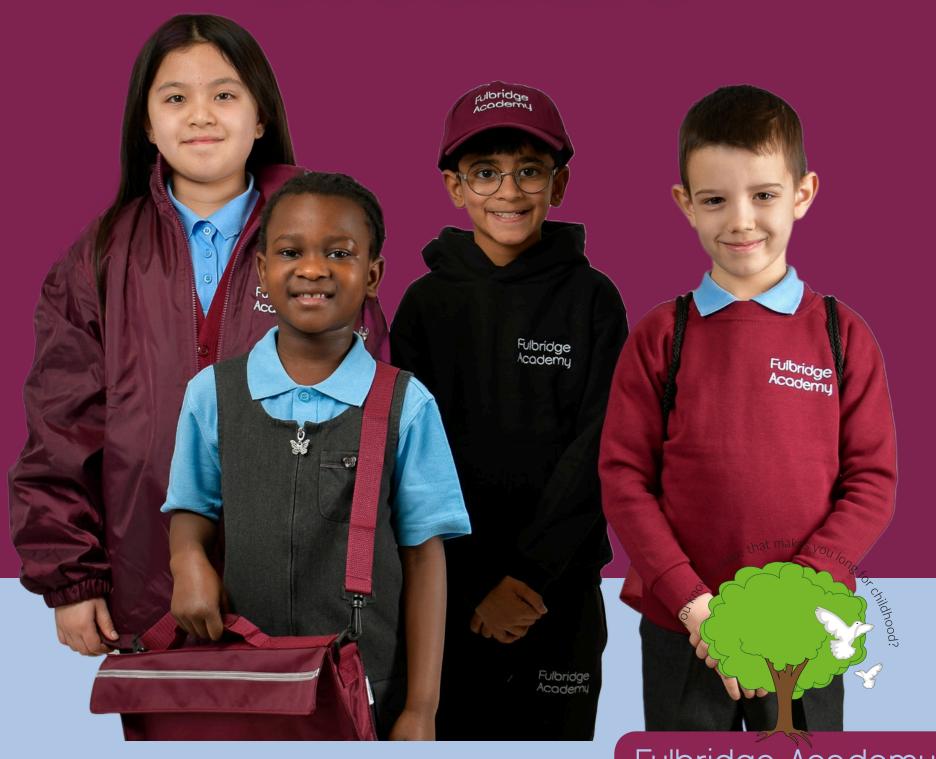

## School Uniform Brochure

Fulbridge Academy

Polo Shirts £6.00

Jumper & Cardigan £9.00

PE & Performing Arts

Black t-shirt £5.00 Black hoodie £10.00

### School Uniform

- Maroon Sweatshirt or cardigan
- Pale blue shirt/blouse or pale blue polo shirt
- Plain grey or black trousers
- Plain grey or black knee length shorts
- Grey knee length skirt
- Blue gingham dress, grey pinafore dress play suit
- Plain grey, black, burgundy or pale blue headscarves (if worn)
- Plain black shoes, NO TRAINERS

### PE/Performing Arts Kit

- Plain black t-shirt or Fulbridge Academy black t-shirt
- Plain black hoodie or jumper
- Plain black jogging bottoms
- Plain black shorts or skort
- Trainers

Please see our uniform policy on our website for more information.