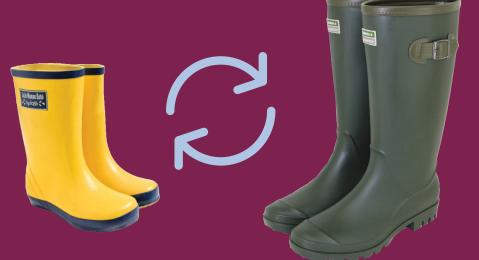

### Welly Boot Exchange

Does your child have wellies for Forest School?
Maybe their wellies are too small?

We would appreciate any welly donations for children to use during forest school sessions. Please drop them off at the office or Forest School at any time.

If you would like to swap old wellies for some in a larger size then pleae visit Forest school at the beginning or end of the school day. (This is subject to availablility.)