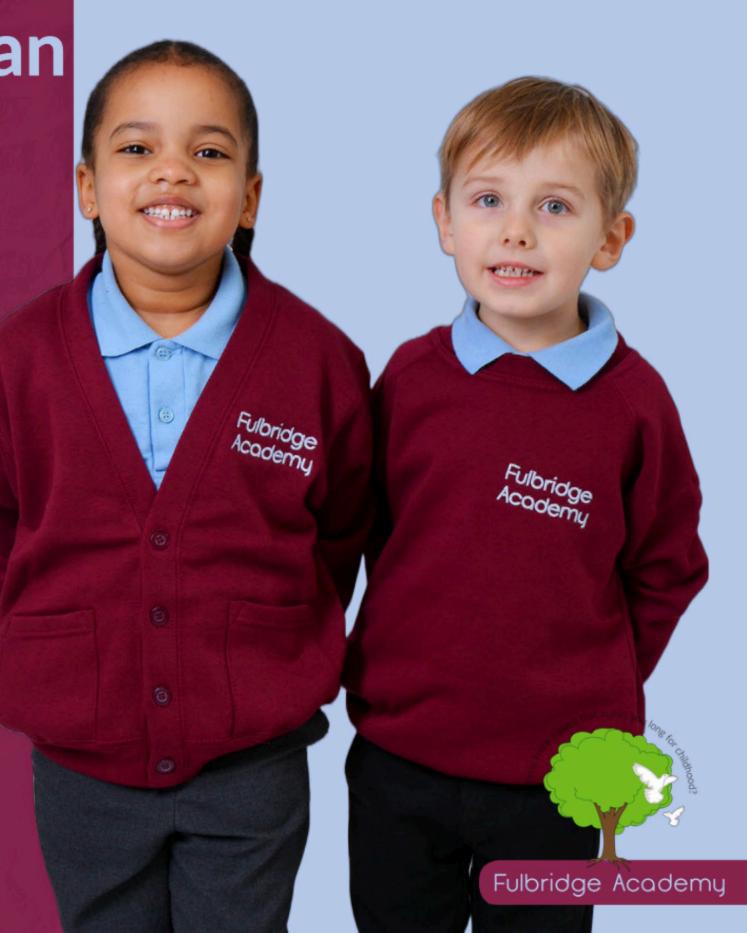

## School Uniform Brochure

Fulbridge Academy

Polo Shirts £6.00

Jumper & Cardigan £9.00

PE & Performing Arts

Black t-shirt £5.00 Black hoodie £10.00

### School Uniform

- Maroon Sweatshirt or cardigan
- Pale blue shirt/blouse or pale blue polo shirt
- Plain grey or black trousers
- Plain grey or black knee length shorts
- Grey knee length skirt
- Blue gingham dress, grey pinafore dress play suit
- Plain grey, black, burgundy or pale blue headscarves (if worn)
- Plain black shoes, NO TRAINERS