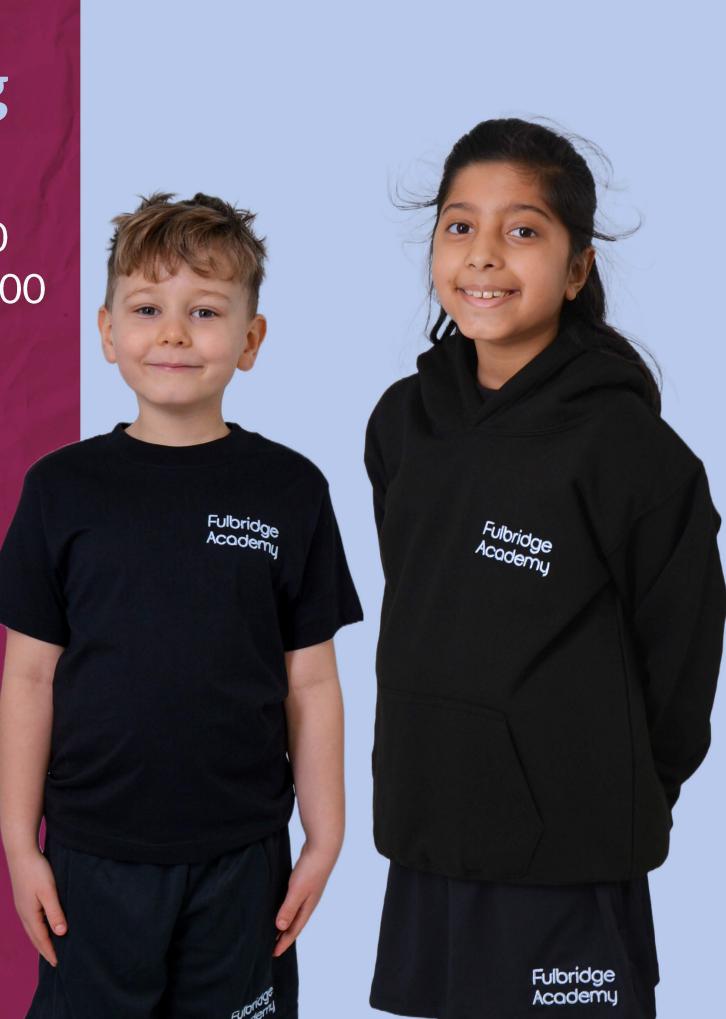

## School Uniform Brochure

Fulbridge Academy

Polo Shirts £6.00

Jumper & Cardigan £9.00

PE & Performing Arts

Black t-shirt £5.00 Black hoodie £10.00

### PE/Performing Arts Kit

- Plain black t-shirt or Fulbridge Academy black t-shirt
- Plain black hoodie or jumper
- Plain black jogging bottoms
- Plain black shorts or skort
- Trainers

Please see our uniform policy on our website for more information.